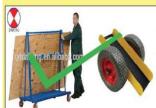

#### **Use of Trolley**

Contractors must carry a flat trolley onsite to manually transport loose stand materials in order to speed up the loading and unloading process at the loading docks. See the below sample pictures.