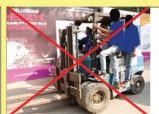

### DO'S 🗸 क्या करें

Do not work under live load

लाइव लोड के नीचे काम न करें

Only Driver seat

केवल ड्राइवर सीट

Do not carry passenger on Fork lift

फोर्क लिफ्ट पर यात्री न ले

Use Mechanical Aid for heavy lifting