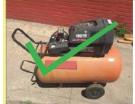

हेलमेट जरूर पहर्ने

Do not work without Helmet under live load

लाइव लोड के तहत हेलमेट के बिना काम न करें

Place Air compressors outside

एयर कंप्रेशर्स को बाहर रखें

Do not use Air compressors indoors

एयर कंप्रेशर्स का उपयोग अंदर न करें