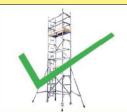

Do not use H Frame scaffolding

एच फ्रेम वाले मचानों (एस्कैफोल्डिंग) का उपयोग न करें

Use Industrial ladders only

केवल औद्योगिक सीढ़ी का ही प्रयोग करें

Do not use Bamboo/wooden ladders Only 1 person per ladder