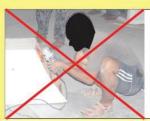

बास / लकड़ी की सीढ़ी का उपयोग न करें किंवल 1 व्यक्ति प्रति सीढ़ी

Use Flat trolley to transport plywood

प्लाईवुड को ले जाने के लिए फ्लैट ट्रॉली का उपयोग करें

Minimise on Manual handling work

मैनुअल हैंडलिंग कार्य कम