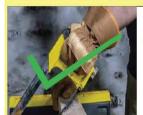

बास / लकड़ी की सीढ़ी का उपयोग न करें किंवल 1 व्यक्ति प्रति सीढ़ी

Use Flat trolley to transport plywood

प्लाईवुड को ले जाने के लिए फ्लैट ट्रॉली का उपयोग करें

Minimise on Manual handling work

मैनुअल हैंडलिंग कार्य कम