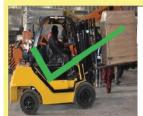

### DO'S 🗸 क्या करें

Do not work under live load

लाइव लोड के नीचे काम न करें

Only Driver seat

केवल ड्राइवर सीट

Do not carry passenger on Fork lift

फोर्क लिफ्ट पर यात्री न ले

Use Mechanical Aid for heavy lifting