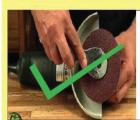

## DON'TS **X**क्या न करें

**Use Sanding Machine** 

सैंडिंग मशीन का उपयोग करें

Do not use Disc abrasion wheel

डिस्क घर्षण पहिए का उपयोग न करें

Use edge protection above 2M

2M से ऊपर के एज सुरक्षा का उपयोग करें