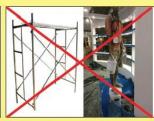

Do not use H Frame scaffolding

एच फ्रेम वाले मचानों (एस्कैफोल्डिंग) का उपयोग न करें

Use Industrial ladders only

केवल औद्योगिक सीढ़ी का ही प्रयोग करें

Do not use Bamboo/wooden ladders Only 1 person per ladder