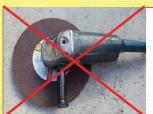

## DON'TS **X**क्या न करें

**Use Sanding Machine** 

सैंडिंग मशीन का उपयोग करें

Do not use Disc abrasion wheel

डिस्क घर्षण पहिए का उपयोग न करें

Use edge protection above 2M

2M से ऊपर के एज सुरक्षा का उपयोग करें