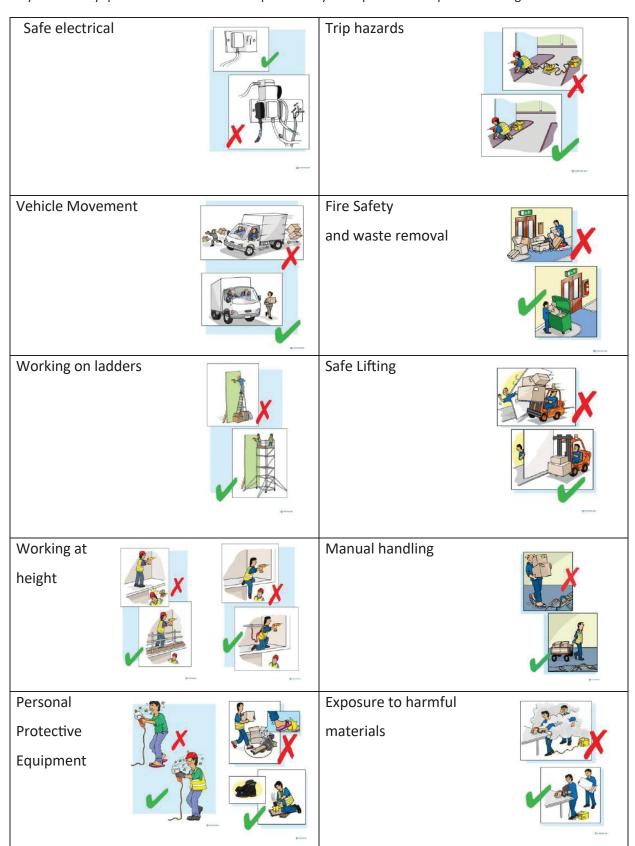

# DON'TS X क्या न करें

#### **Use of Trolley**

Contractors must carry a flat trolley onsite to manually transport loose stand materials in order to speed up the loading and unloading process at the loading docks. See the below sample pictures.

### DO'S 🗸 क्या करें

Do not work under live load

लाइव लोड के नीचे काम न करें

Only Driver seat

केवल ड्राइवर सीट

Do not carry passenger on Fork lift

फोर्क लिफ्ट पर यात्री न ले

Use Mechanical Aid for heavy lifting

भारी चीजें उठाने के लिए मैकेनिकल सहायता का उपयोग

Do not use ladders for manual lifting

मैनुअल लिपिटंग के लिए सीढ़ी का उपयोग न करें

Ensure safety guards

सुरक्षा गार्ड्स सुनिश्चित करें

Do not use tools without safety guards

सेफ्टी गार्ड्स के बिना उप. करणों का उपयोग न करें

Perform all hot works outdoors

ताप वाले सभी कार्य बाहर

Do not perform hot works indoors

ताप वाले कार्य अंदर न करें

**Use Gloves** 

दस्तानों का उपयोग करें

Do not use power tools without the appropriate

## DON'TS **X**क्या न करें

**Use Sanding Machine** 

सैंडिंग मशीन का उपयोग करें

Do not use Disc abrasion wheel

डिस्क घर्षण पहिए का उपयोग न करें

Use edge protection above 2M

2M से ऊपर के एज सुरक्षा का उपयोग करें

Do not use H Frame scaffolding

एच फ्रेम वाले मचानों (एस्कैफोल्डिंग) का उपयोग न करें

Use Industrial ladders only

केवल औद्योगिक सीढ़ी का ही प्रयोग करें

Do not use Bamboo/wooden ladders Only 1 person per ladder

बास / लकड़ी की सीढ़ी का उपयोग न करें किंवल 1 व्यक्ति प्रति सीढ़ी

Use Flat trolley to transport plywood

प्लाईवुड को ले जाने के लिए फ्लैट ट्रॉली का उपयोग करें

Minimise on Manual handling work

मैनुअल हैंडलिंग कार्य कम

Use industrial extension plugs only

केवल इंडस्ट्रियल एक्सटेंशन प्लग का ही उपयोग करें

Do not overload sockets or use bare wires

सॉकेट पर अधिक भार न डालें यानंगेतारों का उपयोग न करें

Always wear appropriate

हमेशा उपयुक्त पीपीई (PPE) पहनें

N0 Entry with slippers

चप्पल पहनकर प्रवेश न

кinfrа

Do not work without dust

डस्ट मास्क के बिना काम न करें

Wear a helmet

डस्ट मास्क का उपयोग करें

हेलमेट जरूर पहर्ने

Do not work without Helmet under live load

लाइव लोड के तहत हेलमेट के बिना काम न करें

Place Air compressors outside

एयर कंप्रेशर्स को बाहर रखें

Do not use Air compressors indoors

एयर कंप्रेशर्स का उपयोग अंदर न करें