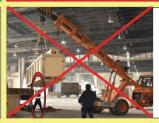

### DO'S 🗸 क्या करें

Do not work under live load

लाइव लोड के नीचे काम न करें

Only Driver seat

केवल ड्राइवर सीट

Do not carry passenger on Fork lift

फोर्क लिफ्ट पर यात्री न ले

Use Mechanical Aid for heavy lifting

भारी चीजें उठाने के लिए मैकेनिकल सहायता का उपयोग

Do not use ladders for manual lifting

मैनुअल लिपिटंग के लिए सीढ़ी का उपयोग न करें

Ensure safety guards

सुरक्षा गार्ड्स सुनिश्चित करें

Do not use tools without safety guards