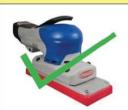

## DON'TS **X**क्या न करें

**Use Sanding Machine** 

सैंडिंग मशीन का उपयोग करें

Do not use Disc abrasion wheel

डिस्क घर्षण पहिए का उपयोग न करें

Use edge protection above 2M

2M से ऊपर के एज सुरक्षा का उपयोग करें