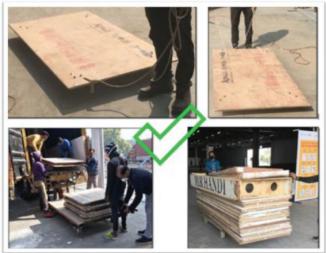

#### **Use of Trolley**

Contractors must carry a flat trolley onsite to manually transport loose stand materials in order to speed up the loading and unloading process at the loading docks. See the below sample pictures.

बास / लकड़ी की सीढ़ी का उपयोग न करें किंवल 1 व्यक्ति प्रति सीढ़ी

Use Flat trolley to transport plywood

प्लाईवुड को ले जाने के लिए फ्लैट ट्रॉली का उपयोग करें

Minimise on Manual handling work

मैनुअल हैंडलिंग कार्य कम