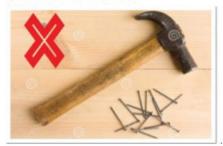

Also, we advise you to replace nails with screws for connections. It will be beneficial during the assembling and dismantling of the structure.