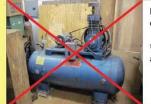

हेलमेट जरूर पहर्ने

Do not work without Helmet under live load

लाइव लोड के तहत हेलमेट के बिना काम न करें

Place Air compressors outside

एयर कंप्रेशर्स को बाहर रखें

Do not use Air compressors indoors

एयर कंप्रेशर्स का उपयोग अंदर न करें