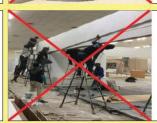

Do not use H Frame scaffolding

एच फ्रेम वाले मचानों (एस्कैफोल्डिंग) का उपयोग न करें

Use Industrial ladders only

केवल औद्योगिक सीढ़ी का ही प्रयोग करें

Do not use Bamboo/wooden ladders Only 1 person per ladder