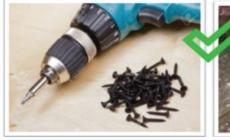

Also, we advise you to replace nails with screws for connections. It will be beneficial during the assembling and dismantling of the structure.