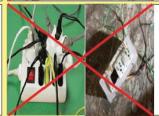

#### **Use of Trolley**

Contractors must carry a flat trolley onsite to manually transport loose stand materials in order to speed up the loading and unloading process at the loading docks. See the below sample pictures.