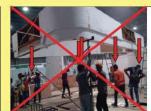

#### **Use of Trolley**

Contractors must carry a flat trolley onsite to manually transport loose stand materials in order to speed up the loading and unloading process at the loading docks. See the below sample pictures.