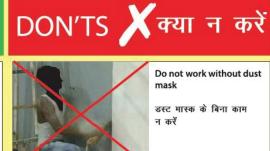

हमेशा उपयुक्त पीपीई (PPE) पहनें

N0 Entry with slippers

चप्पल पहनकर प्रवेश न

кinfrа

Do not work without dust

डस्ट मास्क के बिना काम न करें

Wear a helmet

डस्ट मास्क का उपयोग करें