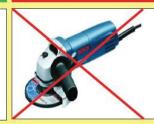

## DON'TS **X**क्या न करें

**Use Sanding Machine** 

सैंडिंग मशीन का उपयोग करें

Do not use Disc abrasion wheel

डिस्क घर्षण पहिए का उपयोग न करें

Use edge protection above 2M

2M से ऊपर के एज सुरक्षा का उपयोग करें